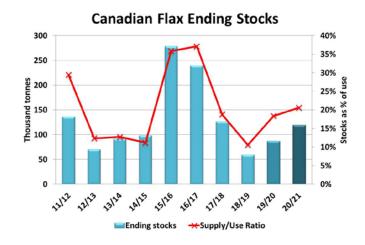

#### What to Watch For:

- A short-term dip in exports is possible due to Covid-19 issues, but may not last long.
- It looks like Russian flax exports may be limited for the rest of 2019/20, allowing more room for Canada.
- Canadian acreage forecasts for 2020 are variable, with AAFC up 19%, while others aren't as optimistic. Next year's supplies in Canada could remain limited.
- US 2020 acreage intentions will be announced at the end of March and could show a drop.