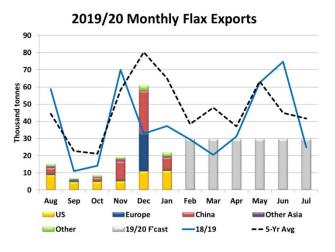

#### What to Watch For:

- A short-term dip in exports is possible due to Covid-19 issues, but may not last long.
- It looks like Russian flax exports may be limited for the rest of 2019/20, allowing more room for Canada.
- Canadian acreage forecasts for 2020 are variable, with AAFC up 19%, while others aren't as optimistic. Next year's supplies in Canada could remain limited.
- US 2020 acreage intentions will be announced at the end of March and could show a drop.

# **Flax Movement**

**Quantities** in tonnes

|                          | Year-to- | Last    | 5-Yr Avg- |  |
|--------------------------|----------|---------|-----------|--|
|                          | date     | YTD     | to-date   |  |
| Farm Deliveries          | 196,100  | 228,400 | 320,940   |  |
| <b>Elev Shipments</b>    | 157,000  | 196,100 | 281,266   |  |
| <b>Commercial Stocks</b> | 45,200   | 57,200  | 76,750    |  |
|                          |          |         |           |  |
| Exports to:              |          |         |           |  |
| US                       | 45,597   | 62,621  | 54,892    |  |
| China                    | 48,613   | 127,686 | 170,676   |  |
| Europe                   | 24,780   | 20,644  | 50,181    |  |
| Other                    | 13,080   | 12,847  | 15,773    |  |
| Total                    | 132,069  | 223,798 | 291,522   |  |