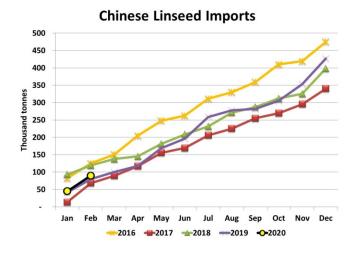

### **What is Happening Now:**

- The sharp drop in the Canadian dollar is providing a boost for flax bids. Prices in the US (measured in Cdn \$) are rallying more sharply from the earlier lows.
- Country elevator stocks are low, with uncertainty about the quality and quantity of unharvested flax.
- China's pace of buying is still solid, although Canada's share has declined.
- Prices in Europe have seen some strength, and could encourage fresh buying activity.