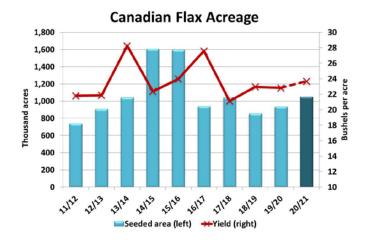

#### What to Watch For:

- A short-term dip in exports is possible due to Covid-19 issues, but may not last long.
- It looks like Russian flax exports may be limited for the rest of 2019/20, allowing more room for Canada.
- Canadian acreage forecasts for 2020 are variable, with AAFC up 19%, while others aren't as optimistic. Next year's supplies in Canada could remain limited.
- US 2020 acreage intentions will be announced at the end of March and could show a drop.