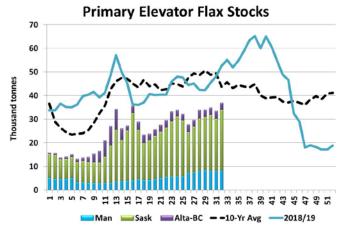

### **What is Happening Now:**

- The sharp drop in the Canadian dollar is providing a boost for flax bids. Prices in the US (measured in Cdn \$) are rallying more sharply from the earlier lows.
- Country elevator stocks are low, with uncertainty about the quality and quantity of unharvested flax.
- China's pace of buying is still solid, although Canada's share has declined.
- Prices in Europe have seen some strength, and could encourage fresh buying activity.