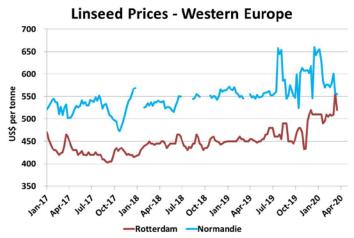

### **What is Happening Now:**

- The sharp drop in the Canadian dollar is providing a boost for flax bids. Prices in the US (measured in Cdn \$) are rallying more sharply from the earlier lows.
- Country elevator stocks are low, with uncertainty about the quality and quantity of unharvested flax.
- China's pace of buying is still solid, although Canada's share has declined.
- Prices in Europe have seen some strength, and could encourage fresh buying activity.