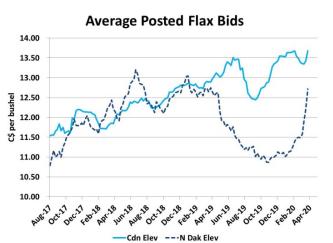

### **What is Happening Now:**

- The sharp drop in the Canadian dollar is providing a boost for flax bids. Prices in the US (measured in Cdn \$) are rallying more sharply from the earlier lows.
- Country elevator stocks are low, with uncertainty about the quality and quantity of unharvested flax.
- China's pace of buying is still solid, although Canada's share has declined.
- Prices in Europe have seen some strength, and could encourage fresh buying activity.