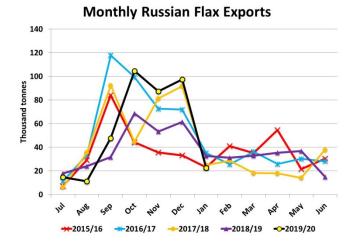

#### What to Watch For:

- A short-term dip in exports is possible due to Covid-19 issues, but may not last long.
- It looks like Russian flax exports may be limited for the rest of 2019/20, allowing more room for Canada.
- Canadian acreage forecasts for 2020 are variable, with AAFC up 19%, while others aren't as optimistic. Next year's supplies in Canada could remain limited.
- US 2020 acreage intentions will be announced at the end of March and could show a drop.