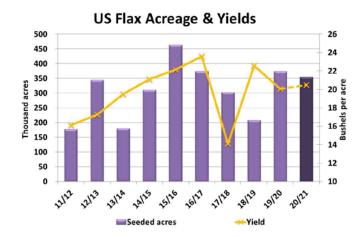

#### What is Happening Now:

- Statistics Canada estimated 2020 seeded area at 911,000 acres, 3% less than last year and lower than its earlier spring seeding intentions number of 942,000 acres.
- Exports were slow through the first three quarters but have picked up in Q4, lowering 2019/20 ending stocks.
- US seeded area is down 5% from last year but is up considerably from the USDA's earlier estimate.
- China has been importing steady volumes of flax but more has been sourced recently from Kazakhstan.
- Canadian old-crop bids are still close to the multiyear highs, particularly for high quality milling flax.