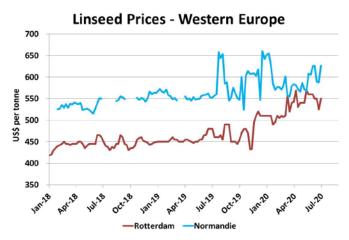

## **Flax Price Indications**

All values in US\$ per tonne

|         |                 | This | Week | 4 Wks | Year |
|---------|-----------------|------|------|-------|------|
| Туре    | Location        | week | Ago  | Ago   | Ago  |
| 1C      | Saskatoon       | 386  | 385  | 394   | 383  |
| 1C      | Wpg, MB         | 394  | 390  | 407   | 407  |
| #1      | RedWing, MN     | 449  | 449  | 449   | 384  |
| Golden  | N Dakota        | 376  | 373  | 371   | 344  |
| Linseed | NW Europe       | 550  | 525  | 560   | 480  |
| Linseed | Ukraine         | 559  | 568  | 570   | 445  |
| Linseed | Russia          | 480  | 480  | 480   | 500  |
| Linseed | Kazakhstan      | 396  | 400  | 479   | 326  |
| Linseed | Tianjin (offer) | 729  | 727  | 745   | 686  |