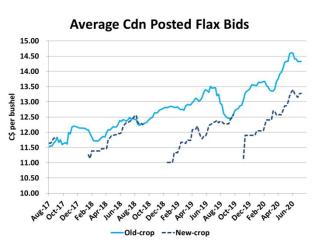

#### What is Happening Now:

- Statistics Canada estimated 2020 seeded area at 911,000 acres, 3% less than last year and lower than its earlier spring seeding intentions number of 942,000 acres.
- Exports were slow through the first three quarters but have picked up in Q4, lowering 2019/20 ending stocks.
- US seeded area is down 5% from last year but is up considerably from the USDA's earlier estimate.
- China has been importing steady volumes of flax but more has been sourced recently from Kazakhstan.
- Canadian old-crop bids are still close to the multiyear highs, particularly for high quality milling flax.

#### What to Watch For:

- Lower Canadian acreage will mean more scrutiny for flax yields, with a minimal supply cushion.
- Carryover stocks from 2019/20 will be extremely tight and will constrain exports until the 2020 harvest.
- Seeded area is up in Kazakhstan and Russia but dryness is becoming a concern for yields.
- Seasonal tendencies will cause flax bids to shift from old-crop to new-crop levels.