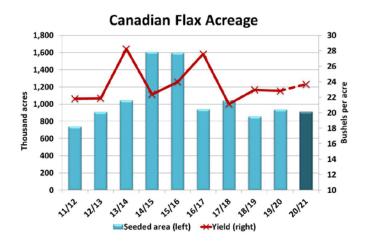

#### What is Happening Now:

- Statistics Canada estimated 2020 seeded area at 911,000 acres, 3% less than last year and lower than its earlier spring seeding intentions number of 942,000 acres.
- Exports were slow through the first three quarters but have picked up in Q4, lowering 2019/20 ending stocks.
- US seeded area is down 5% from last year but is up considerably from the USDA's earlier estimate.
- China has been importing steady volumes of flax but more has been sourced recently from Kazakhstan.
- Canadian old-crop bids are still close to the multiyear highs, particularly for high quality milling flax.