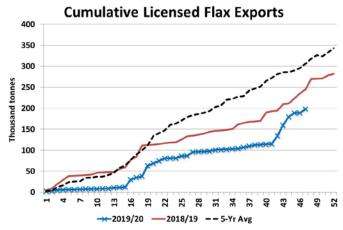

#### What is Happening Now:

- Statistics Canada estimated 2020 seeded area at 911,000 acres, 3% less than last year and lower than its earlier spring seeding intentions number of 942,000 acres.
- Exports were slow through the first three quarters but have picked up in Q4, lowering 2019/20 ending stocks.
- US seeded area is down 5% from last year but is up considerably from the USDA's earlier estimate.
- China has been importing steady volumes of flax but more has been sourced recently from Kazakhstan.
- Canadian old-crop bids are still close to the multiyear highs, particularly for high quality milling flax.

#### What to Watch For:

- Lower Canadian acreage will mean more scrutiny for flax yields, with a minimal supply cushion.
- Carryover stocks from 2019/20 will be extremely tight and will constrain exports until the 2020 harvest.
- Seeded area is up in Kazakhstan and Russia but dryness is becoming a concern for yields.
- Seasonal tendencies will cause flax bids to shift from old-crop to new-crop levels.