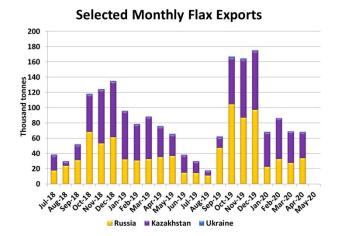

# **Flax Market Update**

July 8, 2020

#### What is Happening Now:

- Statistics Canada estimated 2020 seeded area at 911,000 acres, 3% less than last year and lower than its earlier spring seeding intentions number of 942,000 acres.
- Exports were slow through the first three quarters but have picked up in Q4, lowering 2019/20 ending stocks.
- US seeded area is down 5% from last year but is up considerably from the USDA's earlier estimate.
- China has been importing steady volumes of flax but more has been sourced recently from Kazakhstan.
- Canadian old-crop bids are still close to the multiyear highs, particularly for high quality milling flax.

#### What to Watch For:

- Lower Canadian acreage will mean more scrutiny for flax yields, with a minimal supply cushion.
- Carryover stocks from 2019/20 will be extremely tight and will constrain exports until the 2020 harvest.
- Seeded area is up in Kazakhstan and Russia but dryness is becoming a concern for yields.
- Seasonal tendencies will cause flax bids to shift from old-crop to new-crop levels.