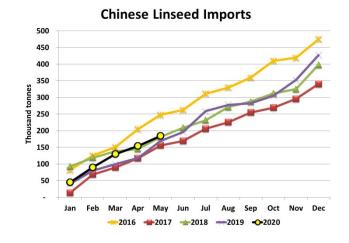

#### What is Happening Now:

- Statistics Canada estimated 2020 seeded area at 911,000 acres, 3% less than last year and lower than its earlier spring seeding intentions number of 942,000 acres.
- Exports were slow through the first three quarters but have picked up in Q4, lowering 2019/20 ending stocks.
- US seeded area is down 5% from last year but is up considerably from the USDA's earlier estimate.
- China has been importing steady volumes of flax but more has been sourced recently from Kazakhstan.
- Canadian old-crop bids are still close to the multiyear highs, particularly for high quality milling flax.