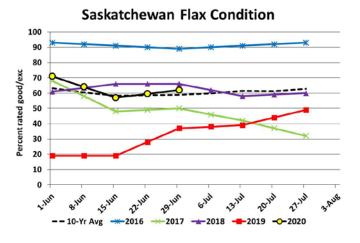

#### What to Watch For:

- Lower Canadian acreage will mean more scrutiny for flax yields, with a minimal supply cushion.
- Carryover stocks from 2019/20 will be extremely tight and will constrain exports until the 2020 harvest.
- Seeded area is up in Kazakhstan and Russia but dryness is becoming a concern for yields.
- Seasonal tendencies will cause flax bids to shift from old-crop to new-crop levels.