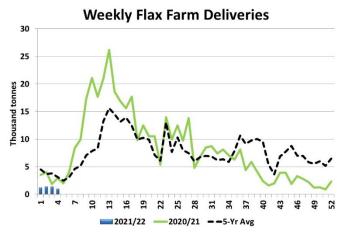

### Flax Movement

**Quantities** in tonnes

|                          | Year-to- | Last    | 5-Yr Avg- |
|--------------------------|----------|---------|-----------|
|                          | date     | YTD     | to-date   |
| Farm Deliveries          | 5,300    | 13,100  | 15,320    |
| <b>Elev Shipments</b>    | 5,000    | 9,300   | 23,080    |
| <b>Commercial Stocks</b> | 22,300   | 21,500  | 51,940    |
|                          |          |         |           |
| Exports to:              |          |         |           |
| US                       | 108,535  | 94,575  | 107,070   |
| China                    | 173,746  | 133,813 | 276,202   |
| Europe                   | 175,458  | 91,293  | 80,698    |
| Other                    | 38,570   | 30,722  | 29,445    |
| Total                    | 496,309  | 350,403 | 493,415   |