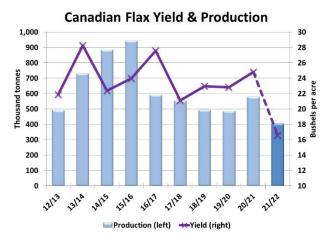

#### What is Happening Now:

- StatsCan estimated the 2021 flax crop at 415,000 tonnes on a yield of 16.6 bu/acre. This is 30% smaller than 2020 despite a 10% acreage increase.
- Exports for the full 2020/21 marketing year were 496,000 tonnes, 42% more than 2019/20 but the 200,000 tonne drop in 2021/22 supplies will force a sharp cut in exports.
- The Kazakh flax crop was also reduced by drought, which will limit export availability.
- Canadian and US flax prices are at record highs and the momentum is higher for now.