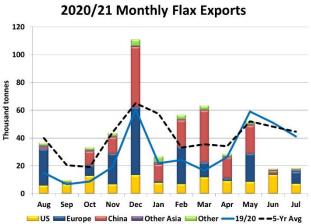

#### What is Happening Now:

- StatsCan estimated the 2021 flax crop at 415,000 tonnes on a yield of 16.6 bu/acre. This is 30% smaller than 2020 despite a 10% acreage increase.
- Exports for the full 2020/21 marketing year were 496,000 tonnes, 42% more than 2019/20 but the 200,000 tonne drop in 2021/22 supplies will force a sharp cut in exports.
- The Kazakh flax crop was also reduced by drought, which will limit export availability.
- Canadian and US flax prices are at record highs and the momentum is higher for now.

### Flax Movement

**Quantities** in tonnes

|                          | Year-to- | Last    | 5-Yr Avg- |
|--------------------------|----------|---------|-----------|
|                          | date     | YTD     | to-date   |
| Farm Deliveries          | 5,300    | 13,100  | 15,320    |
| <b>Elev Shipments</b>    | 5,000    | 9,300   | 23,080    |
| <b>Commercial Stocks</b> | 22,300   | 21,500  | 51,940    |
|                          |          |         |           |
| Exports to:              |          |         |           |
| US                       | 108,535  | 94,575  | 107,070   |
| China                    | 173,746  | 133,813 | 276,202   |
| Europe                   | 175,458  | 91,293  | 80,698    |
| Other                    | 38,570   | 30,722  | 29,445    |
| Total                    | 496,309  | 350,403 | 493,415   |