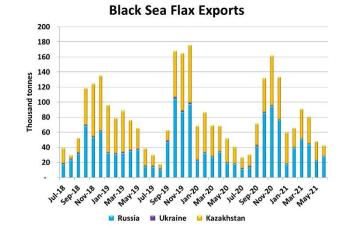

#### What is Happening Now:

- StatsCan estimated the 2021 flax crop at 415,000 tonnes on a yield of 16.6 bu/acre. This is 30% smaller than 2020 despite a 10% acreage increase.
- Exports for the full 2020/21 marketing year were 496,000 tonnes, 42% more than 2019/20 but the 200,000 tonne drop in 2021/22 supplies will force a sharp cut in exports.
- The Kazakh flax crop was also reduced by drought, which will limit export availability.
- Canadian and US flax prices are at record highs and the momentum is higher for now.