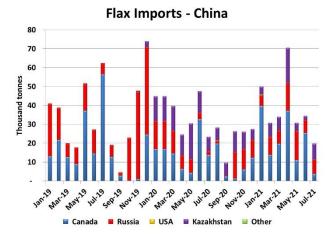

#### What to Watch For:

- China's flax crop likely recovered somewhat in 2021 and could reduce import needs in 2021/22.
- The drought-reduced US flax crop will require more flax imports but crush volumes have been trending lower.
- Low commercial flax stocks will keep buyers bidding aggressively to meet sales.
- The extreme flax prices will dampen demand at some point, but that hasn't occurred yet.
- Strong prices should encourage more plantings in 2022 but acreage competition will be intense.