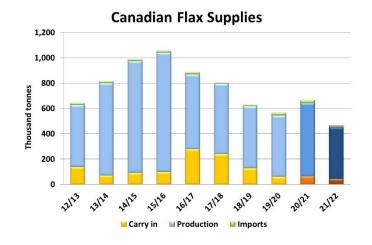

#### What is Happening Now:

- StatsCan estimated the 2021 flax crop at 415,000 tonnes on a yield of 16.6 bu/acre. This is 30% smaller than 2020 despite a 10% acreage increase.
- Exports for the full 2020/21 marketing year were 496,000 tonnes, 42% more than 2019/20 but the 200,000 tonne drop in 2021/22 supplies will force a sharp cut in exports.
- The Kazakh flax crop was also reduced by drought, which will limit export availability.
- Canadian and US flax prices are at record highs and the momentum is higher for now.