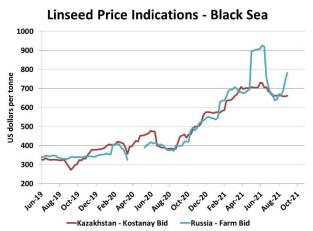

## **Flax Price Indications**

All values in US\$ per tonne

|         |            | This  | Week | 4 Wks | Year |
|---------|------------|-------|------|-------|------|
| Туре    | Location   | week  | Ago  | Ago   | Ago  |
| 1C      | Saskatoon  | 717   | 708  | 641   | 415  |
| 1C      | Wpg, MB    | 718   | 719  | 636   | 385  |
| Brown   | N Dakota   | 813   | 776  | 608   | 363  |
| Golden  | N Dakota   | 846   | 787  | 591   | 364  |
| Linseed | NW Europe  | 905   | 887  | 847   | 535  |
| Linseed | Ukraine    | 711   | 715  | 599   | 546  |
| Linseed | Russia     | 741   | 687  | 642   | 401  |
| Linseed | Kazakhstan | 662   | 659  | 663   | 418  |
| Linseed | CNF China  | 1,000 | -    | 860   | 545  |