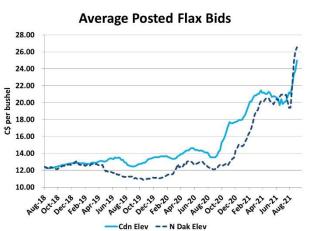

#### What is Happening Now:

- StatsCan estimated the 2021 flax crop at 415,000 tonnes on a yield of 16.6 bu/acre. This is 30% smaller than 2020 despite a 10% acreage increase.
- Exports for the full 2020/21 marketing year were 496,000 tonnes, 42% more than 2019/20 but the 200,000 tonne drop in 2021/22 supplies will force a sharp cut in exports.
- The Kazakh flax crop was also reduced by drought, which will limit export availability.
- Canadian and US flax prices are at record highs and the momentum is higher for now.